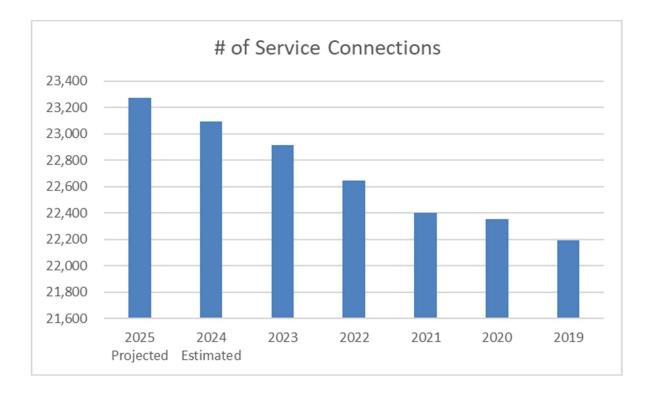

The DOW's main source of revenue is generated from water sales. As shown below, the number of service connections continues to grow at an average of one percent annually. Today, the DOW provides an annual average of four billion gallons of water to over 23,000 customer accounts from single to multi-family dwellings, agricultural, commercial, government and other mixed-use accounts through the operation and maintenance of ten separate and unconnected water systems with over 443 miles of pipeline island wide.