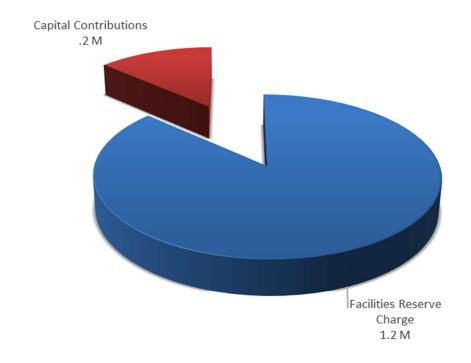

# **Bond Fund**

The DOW projects revenue as follows:

| Net Increase/Decrease in Fair Value of: |          |           |
|-----------------------------------------|----------|-----------|
| Investments                             | \$       | (100,000) |
| Investment Income                       | \$       | 150,000   |
|                                         |          |           |
|                                         | Total \$ | 50,000    |