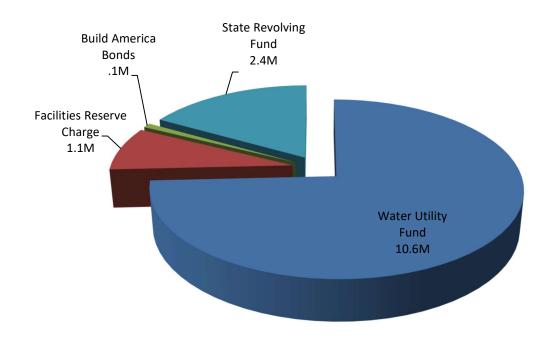

# FUND SUMMARY

The projected sources of funds available for Fiscal Year 2025 is \$ 14.2 million ("M") as shown below. This amount is net of current total encumbrances which will rollover to the next fiscal budget year 2025 if not expended before the end of this fiscal year 2024.

There are four (4) Sources of Funds that are maintained and accounted for separately, and these are:

- 1. Water Utility Fund ("WUF").
- 2. Facilities Reserve Charge ("FRC").
- 3. Build America Bond ("BAB").
- 4. State Revolving Fund ("SRF").

## Sources of Funds:

| Water Utility Fund        | \$       | 10,575,500 |
|---------------------------|----------|------------|
| Facilities Reserve Charge | \$       | 1,154,000  |
| Build America Bond        | \$       | 120,000    |
| State Revolving Fund      | \$       | 2,396,000  |
|                           |          |            |
|                           | Total \$ | 14,245,500 |

Note: Approximately \$9.3M is excluded from funds available for appropriation. This amount represents the 30% Reserve Fund requirement.