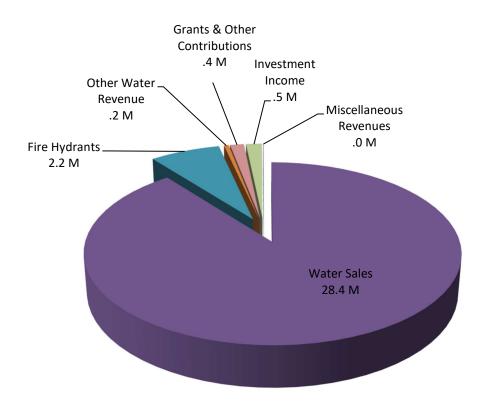

# Water Utility Fund

The DOW projects revenue as follows:

| Water Sales           | \$<br>28,362,100 |
|-----------------------|------------------|
| Fire Hydrants         | \$<br>2,228,500  |
| Capital Contributions | \$<br>440,000    |
| Other Water Revenue   | \$<br>150,000    |
| Miscellaneous Revenue | \$<br>25,000     |
| Investment Income     | \$<br>500,000    |
|                       |                  |

#### Water Sales - \$28,362,100

The water sales for FY 2025 were projected conservatively based on FY 2022 and FY 2023 actuals. Due to the inability to project revenues, a conservative methodology was most appropriate. The DOW will resume estimated billing on May 15, 2024; however, it will take two billing cycles to see revenue based on estimated consumption stabilize. Water sales represent 89% of total projected resources.

#### Revenue from Public Fire Protection - \$2,228,500

This revenue is a non-cash resource recorded as revenue generated from the operation and maintenance of over 3,000 public fire hydrants and standpipes for the County of Kauai ("County"). A contra expenditure offset is also recorded for the same amount to recognize the value of the staff support and services provided by the County to the DOW.

#### Capital Contributions - \$440,000

This revenue is generated from the BABs Subsidy.

#### Other Water Revenues - \$150,000

These revenues are generated from water and meter installations and other job services provided by the DOW.

#### Miscellaneous Revenues - \$25,000

This is projected sales revenue from obsolete capital assets and other revenues. Insurance reimbursement and Purchase Card rebates are also included.

#### Investment Income - \$500,000

This is projected interest income from investments held.