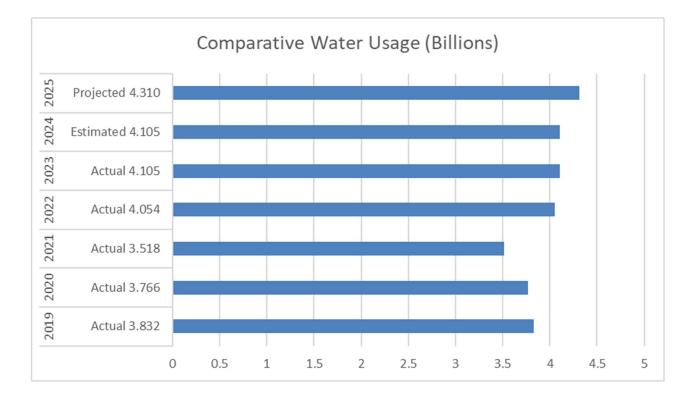

# WATER UTILITY FUND / OPERATING BUDGET

Total water consumption through the end of FY 2024 is estimated at 4.1 billion gallons ("BG"), flat to FY 2023. A firm projection is not available at this time due to the on-going transponder failures and suspension of estimated bills. A conservative projection for FY 2025 is estimated at 4.31 billion gallons. As illustrated in the chart below, the estimated consumption is projected with a five percent (5%) increase based on anticipated transponder replacements and reinitiating estimate bills in fiscal year 2025. DOW's water rate charges continue to be based on the last water rate increase implemented on July 1, 2014. The DOW is currently in the process of a water rate study and will provide a five-year rate recommendation beginning January 1, 2025. Factors and economic outlook such as the Department's projected revenues, operational expenses, capital project financing, annual debt service, and reserve funding will be considered. Recommendations surrounding the current Facilities and Reserve Charges (FRC) will be included in the next phase of the rate study.

The chart below is a historical illustration of the actual water consumption in billion gallons from fiscal year 2019 – 2023, actual consumption for ten months and an estimated consumption for the two months remaining in FY 2024. FY 2025 consumption was projected with a 5% increase as explained above.