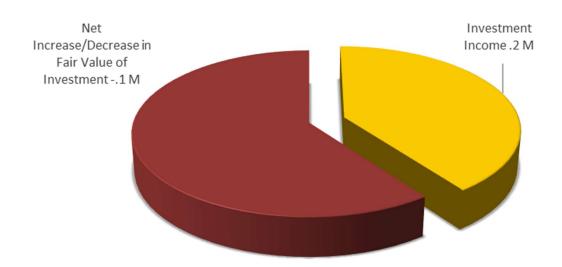

# CAPITAL OUTLAY

| Capital Outlay - CIP                                     | Pro | FY 2025<br>posed Budget | %    |
|----------------------------------------------------------|-----|-------------------------|------|
| WUF - CIP - Rehabilitation and Replacement (IT)          | \$  | 1,210,925               |      |
| WUF - CIP - Rehabilitation and Replacement (Engineering) | \$  | 3,839,000               |      |
| WUF - CIP - Rebilitation and Replacement (Operations)    | \$  | 1,476,500               |      |
| WUF - CIP - Expansion (Engineering)                      | \$  | 500,000                 |      |
| WUF - Subtotal                                           | \$  | 7,026,425               | 42%  |
| FRC Fund                                                 | \$  | 2,400,000               |      |
| State Allotment Appropriations                           | \$  | 7,300,000               |      |
| Other - Subtotal                                         | \$  | 9,700,000               | 58%  |
| TOTALS                                                   | \$  | 16,726,425              | 100% |